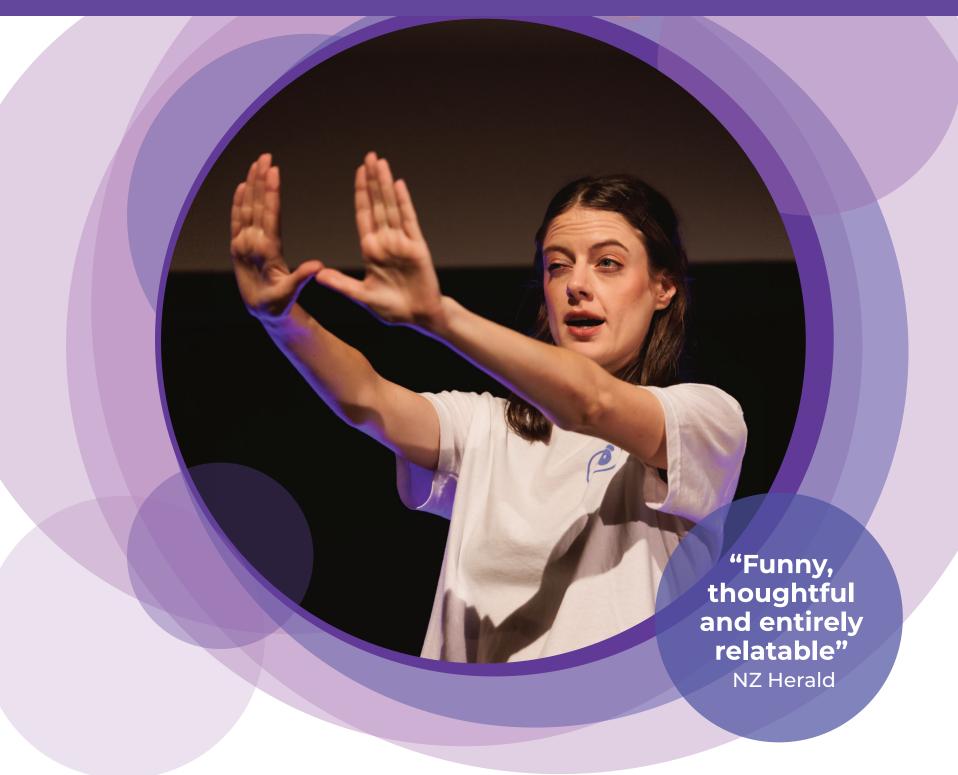

## NEW ZEALAND THEATRE

A powerful show for young people that explores the knotty and necessary topics of healthy relationships, consent, and desire. Created with 14-22 year olds, this impactful performance blends audience interaction with a captivating solo performance, and features in-depth interviews with teenagers from around Aotearoa-New Zealand.